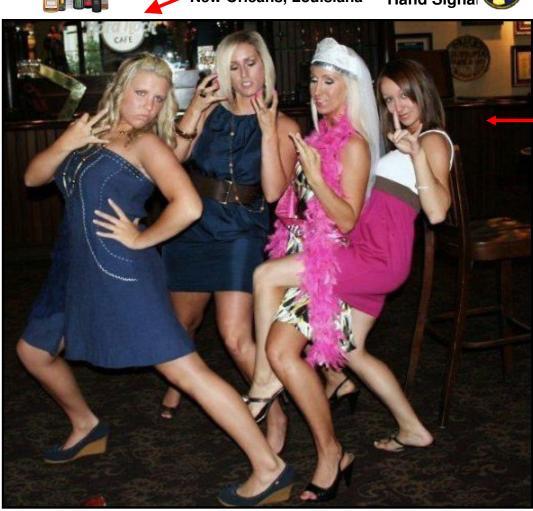

Hard Rock Café (Bar) New Orleans, Louisiana They **love** to shout "**HALL-lelujah!**" and raise their hands when on stage at Family Worship Center. But offstage, looks like they've got "better" things to do with their

hands, like and the Satanic Horned Hand Signal

Satanic Horned Hand Signal

What *true* believer would even play around with these kinds of things?\*

would do it or allow it.

**From left to right in the picture above: Grace Larson** – Daughter of World Evangelism Bible College President Loren Larson, Student at World Evangelism Bible College, Crossfire Worship Leader, Family Worship Center Worship Team singer, Family Worship Center Camp Meeting Singer; Jill Swaggart – Wife of Gabriel Swaggart, Family Worship Center Worship Team member; Crossfire Worship Team leader and Family Worship Center Camp Meeting singer; Jennifer Douglas – Sister in law of Gabriel Swaggart, Worship Team member of Crossfire, staff member of Front Office of Jimmy Swaggart Ministries; Alaina Simoneaux – Former worship leader for Crossfire Ministries and IYC (and obviously not ashamed of using Satanic horned hand signal).